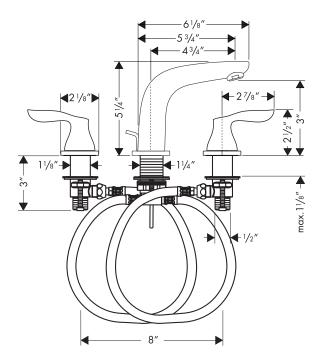

## **Installation Notes**

• Requires 1/2" supply lines

The measurements shown are for reference only.

Products and specifications shown are subject to change without notice.

Specification sheet revised 1/2009